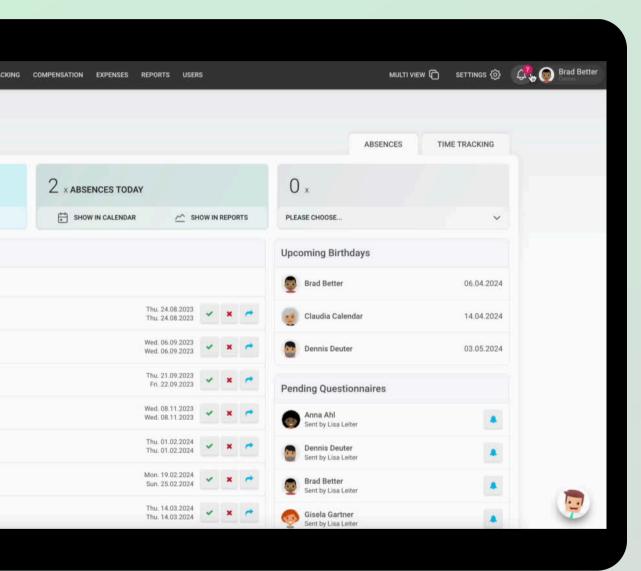

### Step 3 Admin View

An administrator can review the questionnaire, add contractual data documents and keep easily track of changes. If needed the administrator can make specific documents visible for the user.